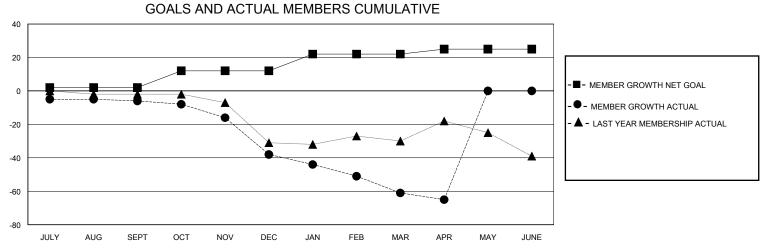

## District 31 O

Results as of: 5/31/2020

| GMT:                  |               |           | GMT CA        |                       |                       |                         |                                                    |  |
|-----------------------|---------------|-----------|---------------|-----------------------|-----------------------|-------------------------|----------------------------------------------------|--|
| Clubs                 |               |           |               | Members               |                       |                         |                                                    |  |
| RESULTS FOR 2019-2020 |               |           |               | RESULTS FOR 2019-2020 |                       |                         |                                                    |  |
| QUARTER               | NEW CLUB GOAL | NEW CLUBS | DROPPED CLUBS | QUARTER MEMB          | ER GROWTH NET<br>GOAL | MEMBER GROWTH<br>ACTUAL | DROPPED<br>MEMBERS ACTUAL<br>(including transfers) |  |
| JULY/AUG/SEPT         | 0             | 0         | 0             | JULY/AUG/SEPT         | 2                     | 25                      | 27                                                 |  |
| OCT/NOV/DEC           | 0             | 0         | 1             | OCT/NOV/DEC           | 10                    | 10                      | 42                                                 |  |
| JAN/FEB/MAR           | 1             | 0         | 0             | JAN/FEB/MAR           | 10                    | 19                      | 39                                                 |  |
| APR/MAY/JUNE          | 1             | 0         | 1             | APR/MAY/JUNE          | 3                     | 10                      | 13                                                 |  |